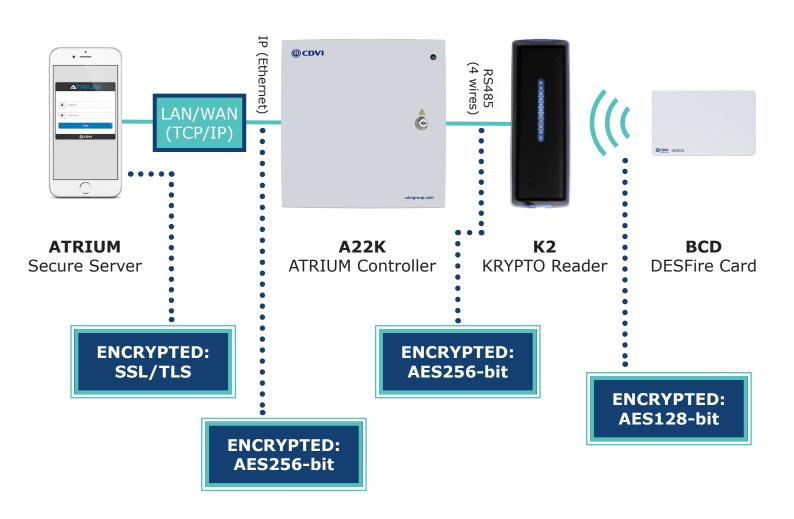

## **How it Works**

By encrypting data transfers between card and reader and between reader and controller, you can rest assured that your access control system is safe and your property is secure.

(() CDVI

The Kit: A22KITK2